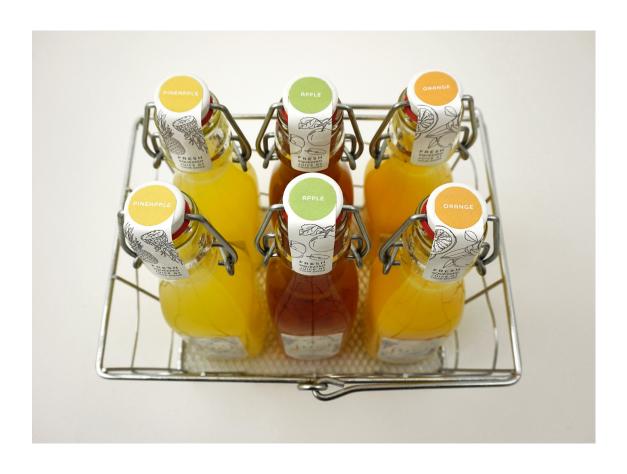

Daily Values are based on a 2,000 calorie diet.

enjoy

#### **Nutrition Facts**

Serving Size: 1 bottle (8.2 oz) Serving Per Container: 1

#### Amount Per Serving

Calories: 257 Cal from Fat: 0 % Daily Value\*

| Total Fat Less than 1g | 0%  |
|------------------------|-----|
| Saturated Fat Og       | 0%  |
| Trans Fat Og           | 0%  |
| Cholesterol Omg        | 0%  |
| Sodium 0mg             | 0%  |
| Total Carb 75          | 26% |
| Dietary Fiber 16g      | 63% |
| Sugars 53g             |     |
| Decision 2 in          |     |

#### Protein 3g

Vitamin A 92% • Vitamin C 0%
Calcium 3% • Iron 3%

\*Percent Daily Values are based on a 2,000 calorie diet.

enjoy

# ALTERNATIVE APPLICATION DEVELOPMENT



# FINAL ALTERNATIVE APPLICATION







# FINAL PACKAGING





# FINAL PACKAGING





# FINAL PACKAGING