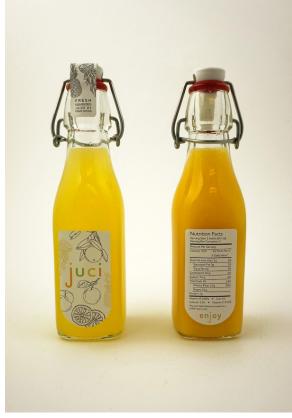

#### **Nutrition Facts**

Serving Size: 1 bottle (8.2 oz) Serving Per Container: 1

#### Amount Per Serving

Calories: 210 Cal from Fat: 0 % Daily Value\*

| % Daily Value*         |     |
|------------------------|-----|
| Total Fat Less than 1g | 0%  |
| Saturated Fat 0g       | 0%  |
| Trans Fat Og           | 0%  |
| Cholesterol Omg        | 0%  |
| Sodium Omg             | 0%  |
| Total Carb 65          | 21% |
| Dietary Fiber 13g      | 50% |
| Sugars 51g             |     |
| Protein 3g             |     |

Vitamin A 205% • Iron 4%
Calcium 21% • Vitamin C 514%
\*Percent Daily Values are based on a 2,000 calorie diet.

enjoy