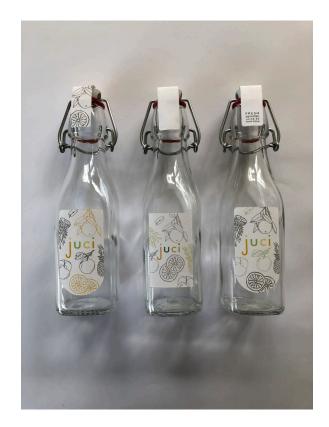

ts: \$50 a month.

What you get: Get insanely healthy juices perfect for cleansing, endurance, weight loss, energy, and more delivered straight to your doorstep each month.

#### **WORD LIST**

- Juice Company
- -local
- -glass bottles
- -fresh squeezed
- -reusable
- -text when delivered/on its way
- -clear bottle
- -metal carrier
- -similar to milk man/juice man?
- -leave at door when empty for pickup
- -flavors:
  - -orange
  - -apple
  - -pineapple
  - -berry
  - -grapefruit
  - -lemonade
  - -strawberry lemonade
  - -limeade
  - -cherry limeade
- -names:
  - -JAYD (Juice at your Door)
  - -Juicy
  - -Just Squeezed
  - -Juci

# MOOD BOARD











01

Juci JUCI juci

### VISUAL IDENTITY DEVELOPMENT





FRESH SQUEZZED

JUICE AT YOUR DOOR





















# PACKAGING PROTOTYPES











TYPEFACE TEXT LOCK-UP

# Houschka Rounded

abcdefghijklmnopqrstuvwxyz
ABCDEFGHIJKLMNOPQRSTUVWXYZ
1234567890!@#\$%^&\*()<>:"{}\_+

FRESH SQUEEZED JUICE AT YOUR DOOR

# **COLORS**



Orange C: 8 M: 28 Y: 93 K: 0 R: 235 G: 183 B: 49 #ebb731



Apple C: 37 M: 0 Y: 57 K: 0 R: 163 G: 212 B: 144 #a7d490



Pineapple C: 8 M: 11 Y: 56 K: 0 R: 236 G: 216 B: 136 #ecd888

# **ILLUSTRATIONS**







### FINAL PACKAGING LABELS













#### **Nutrition Facts**

Serving Size: 1 bottle (8.2 oz) Serving Per Container: 1

#### Amount Per Serving

Calories: 210 Cal from Fat: 0 % Daily Value\*

| % Daily Value*         |     |
|------------------------|-----|
| Total Fat Less than 1g | 0%  |
| Saturated Fat 0g       | 0%  |
| Trans Fat Og           | 0%  |
| Cholesterol Omg        | 0%  |
| Sodium