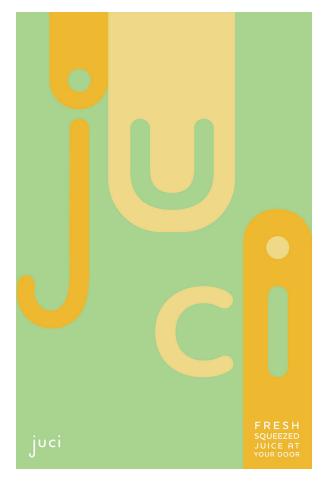

itamin C 514%

Calcium 8% • Iron 12%
\*Percent Daily Values are based on a 2,000 calorie diet.

enjoy

#### **Nutrition Facts**

Serving Size: 1 bottle (8.2 oz) Serving Per Container: 1

#### Amount Per Serving

Calories: 257 Cal from Fat: 0 % Daily Value\*

| Total Fat Less than 1g | 0%  |
|------------------------|-----|
| Saturated Fat Og       | 0%  |
| Trans Fat Og           | 0%  |
| Cholesterol Omg        | 0%  |
| Sodium 0mg             | 0%  |
| Total Carb 75          | 26% |
| Dietary Fiber 16g      | 63% |
| Sugars 53g             |     |
| Decision 2 in          |     |

#### Protein 3g

Vitamin A 92% • Vitamin C 0%
Calcium 3% • Iron 3%

\*Percent Daily Values are based on a 2,000 calorie diet.

enjoy

# ALTERNATIVE APPLICATION DEVELOPMENT



# FINAL ALTERNATIVE APPLICATION







# FINAL PACKAGING





# FINAL PACKAGING





# FINAL PACKAGING