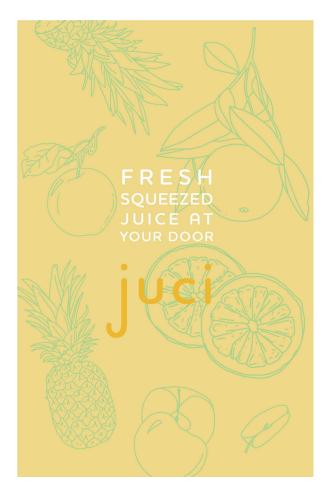

amin C 514%

Calcium 8% • Iron 12%
\*Percent Daily Values are based on a 2,000 calorie diet.

enjoy

#### **Nutrition Facts**

Serving Size: 1 bottle (8.2 oz) Serving Per Container: 1

#### Amount Per Serving

Calories: 257 Cal from Fat: 0 % Daily Value\*

| Total Fat Less than 1g | 0%  |
|------------------------|-----|
| Saturated Fat Og       | 0%  |
| Trans Fat Og           | 0%  |
| Cholesterol Omg        | 0%  |
| Sodium 0mg             | 0%  |
| Total Carb 75          | 26% |
| Dietary Fiber 16g      | 63% |
| Sugars 53g             |     |
| Decision 2 in          |     |

#### Protein 3g

Vitamin A 92% • Vitamin C 0%
Calcium 3% • Iron 3%

\*Percent Daily Values are based on a 2,000 calorie diet.

enjoy

# ALTERNATIVE APPLICATION DEVELOPMENT



# FINAL ALTERNATIVE APPLICATION







# FINAL PACKAGING





# FINAL PACKAGING





# FINAL PACKAGING