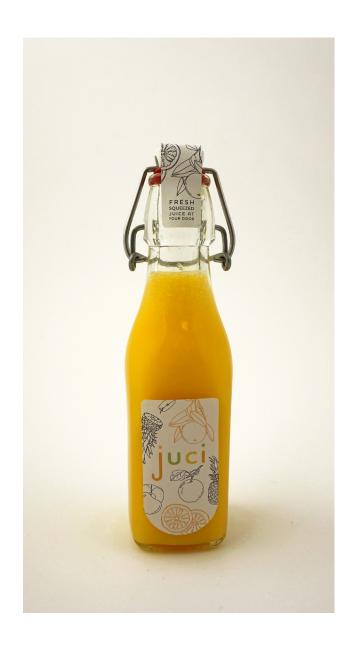

8% • Iron 12%
\*Percent Daily Values are based on a 2,000 calorie diet.

enjoy

#### **Nutrition Facts**

Serving Size: 1 bottle (8.2 oz) Serving Per Container: 1

#### Amount Per Serving

Calories: 257 Cal from Fat: 0 % Daily Value\*

| Total Fat Less than 1g | 0%  |
|------------------------|-----|
| Saturated Fat Og       | 0%  |
| Trans Fat Og           | 0%  |
| Cholesterol Omg        | 0%  |
| Sodium 0mg             | 0%  |
| Total Carb 75          | 26% |
| Dietary Fiber 16g      | 63% |
| Sugars 53g             |     |
| Decision 2 in          |     |

#### Protein 3g

Vitamin A 92% • Vitamin C 0%
Calcium 3% • Iron 3%

\*Percent Daily Values are based on a 2,000 calorie diet.

enjoy

# ALTERNATIVE APPLICATION DEVELOPMENT



# FINAL ALTERNATIVE APPLICATION







# FINAL PACKAGING





# FINAL PACKAGING





# FINAL PACKAGING