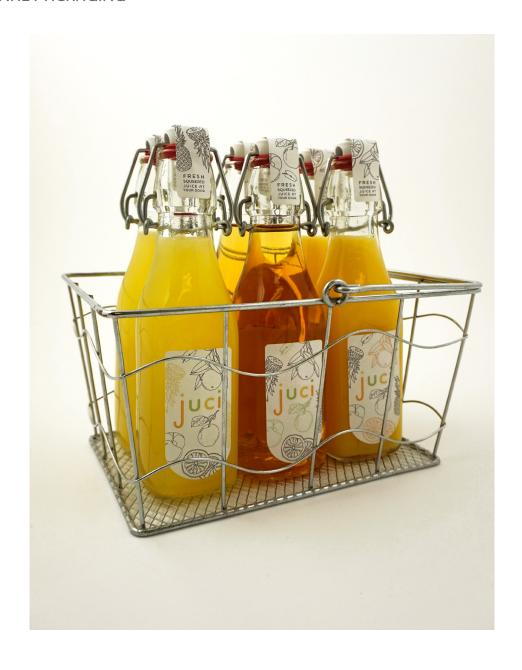

on a 2,000 calorie diet.

enjoy

#### **Nutrition Facts**

Serving Size: 1 bottle (8.2 oz) Serving Per Container: 1

#### Amount Per Serving

Calories: 257 Cal from Fat: 0 % Daily Value\*

| Total Fat Less than 1g | 0%  |
|------------------------|-----|
| Saturated Fat Og       | 0%  |
| Trans Fat Og           | 0%  |
| Cholesterol Omg        | 0%  |
| Sodium 0mg             | 0%  |
| Total Carb 75          | 26% |
| Dietary Fiber 16g      | 63% |
| Sugars 53g             |     |
| Decision 2 in          |     |

#### Protein 3g

Vitamin A 92% • Vitamin C 0%
Calcium 3% • Iron 3%

\*Percent Daily Values are based on a 2,000 calorie diet.

enjoy

# ALTERNATIVE APPLICATION DEVELOPMENT



# FINAL ALTERNATIVE APPLICATION







# FINAL PACKAGING





# FINAL PACKAGING





# FINAL PACKAGING