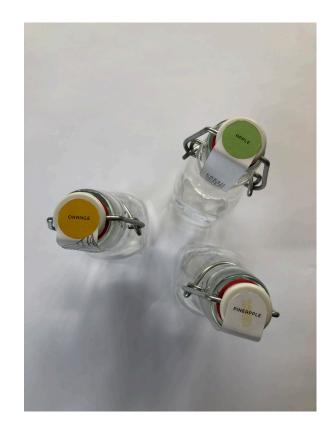

: \$50 a month.

What you get: Get insanely healthy juices perfect for cleansing, endurance, weight loss, energy, and more delivered straight to your doorstep each month.

#### **WORD LIST**

- Juice Company
- -local
- -glass bottles
- -fresh squeezed
- -reusable
- -text when delivered/on its way
- -clear bottle
- -metal carrier
- -similar to milk man/juice man?
- -leave at door when empty for pickup
- -flavors:
  - -orange
  - -apple
  - -pineapple
  - -berry
  - -grapefruit
  - -lemonade
  - -strawberry lemonade
  - -limeade
  - -cherry limeade
- -names:
  - -JAYD (Juice at your Door)
  - -Juicy
  - -Just Squeezed
  - -Juci

# MOOD BOARD











01

Juci JUCI juci

### VISUAL IDENTITY DEVELOPMENT





FRESH SQUEZZED

JUICE AT YOUR DOOR





















# PACKAGING PROTOTYPES











TYPEFACE TEXT LOCK-UP

# Houschka Rounded

abcdefghijklmnopqrstuvwxyz
ABCDEFGHIJKLMNOPQRSTUVWXYZ
1234567890!@#\$%^&\*()<>:"{}\_+

FRESH SQUEEZED JUICE AT YOUR DOOR

# **COLORS**



Orange C: 8 M: 28 Y: 93 K: 0 R: 235 G: 183 B: 49 #ebb731



Apple C: 37 M: 0 Y: 57 K: 0 R: 163 G: 212 B: 144 #a7d490



Pineapple C: 8 M: 11 Y: 56 K: 0 R: 236 G: 216 B: 136 #ecd888

# **ILLUSTRATIONS**







### FINAL PACKAGING LABELS













#### **Nutrition Facts**

Serving Size: 1 bottle (8.2 oz) Serving Per Container: 1

#### Amount Per Serving

Calories: 210 Cal from Fat: 0 % Daily Value\*

| % Daily Value*         |     |
|------------------------|-----|
| Total Fat Less than 1g | 0%  |
| Saturated Fat 0g       | 0%  |
| Trans Fat Og           | 0%  |
| Cholesterol Omg        | 0%  |
| Sodium O