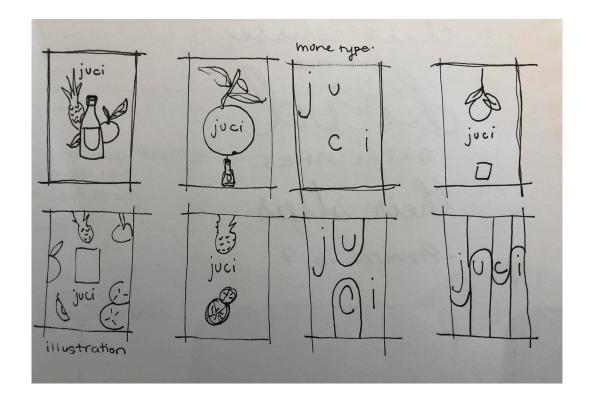

#### **WORD LIST**

- Juice Company
- -local
- -glass bottles
- -fresh squeezed
- -reusable
- -text when delivered/on its way
- -clear bottle
- -metal carrier
- -similar to milk man/juice man?
- -leave at door when empty for pickup
- -flavors:
  - -orange
  - -apple
  - -pineapple
  - -berry
  - -grapefruit
  - -lemonade
  - -strawberry lemonade
  - -limeade
  - -cherry limeade
- -names:
  - -JAYD (Juice at your Door)
  - -Juicy
  - -Just Squeezed
  - -Juci

# MOOD BOARD

01

Juci JUCI juci

# PACKAGING PROTOTYPES

TYPEFACE TEXT LOCK-UP