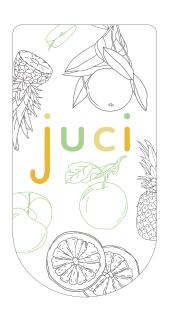

- -apple
  - -pineapple
  - -berry
  - -grapefruit
  - -lemonade
  - -strawberry lemonade
  - -limeade
  - -cherry limeade
- -names:
  - -JAYD (Juice at your Door)
  - -Juicy
  - -Just Squeezed
  - -Juci

# MOOD BOARD











01

Juci JUCI juci

### VISUAL IDENTITY DEVELOPMENT





FRESH SQUEZZED

JUICE AT YOUR DOOR





















# PACKAGING PROTOTYPES











TYPEFACE TEXT LOCK-UP

# Houschka Rounded

abcdefghijklmnopqrstuvwxyz
ABCDEFGHIJKLMNOPQRSTUVWXYZ
1234567890!@#\$%^&\*()<>:"{}\_+

FRESH SQUEEZED JUICE AT YOUR DOOR

# **COLORS**



Orange C: 8 M: 28 Y: 93 K: 0 R: 235 G: 183 B: 49 #ebb731



Apple C: 37 M: 0 Y: 57 K: 0 R: 163 G: 212 B: 144 #a7d490



Pineapple C: 8 M: 11 Y: 56 K: 0 R: 236 G: 216 B: 136 #ecd888

# **ILLUSTRATIONS**







### FINAL PACKAGING LABELS













#### **Nutrition Facts**

Serving Size: 1 bottle (8.2 oz) Serving Per Container: 1

#### Amount Per Serving

Calories: 210 Cal from Fat: 0 % Daily Value\*

| % Daily Value*         |     |
|------------------------|-----|
| Total Fat Less than 1g | 0%  |
| Saturated Fat 0g       | 0%  |
| Trans Fat Og           | 0%  |
| Cholesterol Omg        | 0%  |
| Sodium Omg             | 0%  |
| Total Carb 65          | 21% |
| Dietary Fiber 13g      | 50% |
| Sugars 51g             |     |
| Protein 3g             |     |

Vitamin A 205% • Iron 4%
Calcium 21% • Vitamin C 514%
\*Percent Daily Values are based on a 2,000 calorie diet.

enjoy

#### **Nutrition Facts**

Serving Size: 1 bottle (8.2 oz) Serving Per Container: 1

### Amount Per Serving

Calories: 285 Cal from Fat: 0 % Daily Value\