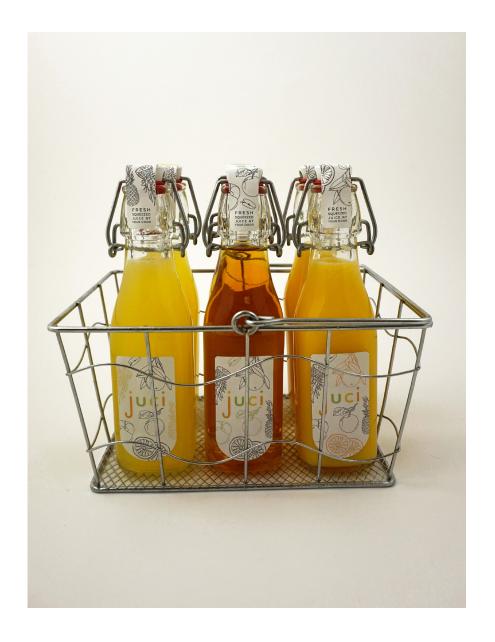

• Iron 12%
\*Percent Daily Values are based on a 2,000 calorie diet.

enjoy

#### **Nutrition Facts**

Serving Size: 1 bottle (8.2 oz) Serving Per Container: 1

#### Amount Per Serving

Calories: 257 Cal from Fat: 0 % Daily Value\*

| Total Fat Less than 1g | 0%  |
|------------------------|-----|
| Saturated Fat Og       | 0%  |
| Trans Fat Og           | 0%  |
| Cholesterol Omg        | 0%  |
| Sodium 0mg             | 0%  |
| Total Carb 75          | 26% |
| Dietary Fiber 16g      | 63% |
| Sugars 53g             |     |
| Decision 2 in          |     |

#### Protein 3g

Vitamin A 92% • Vitamin C 0%
Calcium 3% • Iron 3%

\*Percent Daily Values are based on a 2,000 calorie diet.

enjoy

# ALTERNATIVE APPLICATION DEVELOPMENT



# FINAL ALTERNATIVE APPLICATION







# FINAL PACKAGING





# FINAL PACKAGING





# FINAL PACKAGING