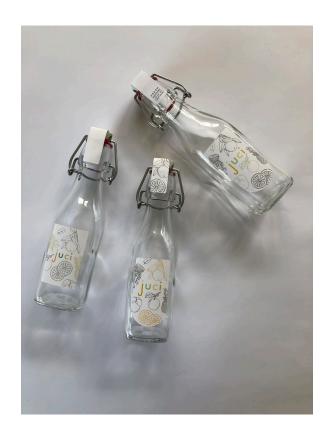

osts: \$50 a month.

What you get: Get insanely healthy juices perfect for cleansing, endurance, weight loss, energy, and more delivered straight to your doorstep each month.

#### **WORD LIST**

- Juice Company
- -local
- -glass bottles
- -fresh squeezed
- -reusable
- -text when delivered/on its way
- -clear bottle
- -metal carrier
- -similar to milk man/juice man?
- -leave at door when empty for pickup
- -flavors:
  - -orange
  - -apple
  - -pineapple
  - -berry
  - -grapefruit
  - -lemonade
  - -strawberry lemonade
  - -limeade
  - -cherry limeade
- -names:
  - -JAYD (Juice at your Door)
  - -Juicy
  - -Just Squeezed
  - -Juci

# MOOD BOARD











01

Juci JUCI juci

### VISUAL IDENTITY DEVELOPMENT





FRESH SQUEZZED

JUICE AT YOUR DOOR





















# PACKAGING PROTOTYPES











TYPEFACE TEXT LOCK-UP

# Houschka Rounded

abcdefghijklmnopqrstuvwxyz
ABCDEFGHIJKLMNOPQRSTUVWXYZ
1234567890!@#\$%^&\*()<>:"{}\_+

FRESH SQUEEZED JUICE AT YOUR DOOR

# **COLORS**



Orange C: 8 M: 28 Y: 93 K: 0 R: 235 G: 183 B: 49 #ebb731



Apple C: 37 M: 0 Y: 57 K: 0 R: 163 G: 212 B: 144 #a7d490



Pineapple C: 8 M: 11 Y: 56 K: 0 R: 236 G: 216 B: 136 #ecd888

# **ILLUSTRATIONS**







### FINAL PACKAGING LABELS













#### **Nutrition Facts**

Serving Size: 1 bottle (8.2 oz) Serving Per Container: 1

#### Amount Per Serving

Calories: 210 Cal from Fat: 0 % Daily Value\*

| % Daily Value*         |     |
|------------------------|-----|
| Total Fat Less than 1g | 0%  |
| Saturated Fat 0g       | 0%  |
| Trans Fat Og           | 0%  |
| Cholesterol Omg        | 0%  |
| Sodi