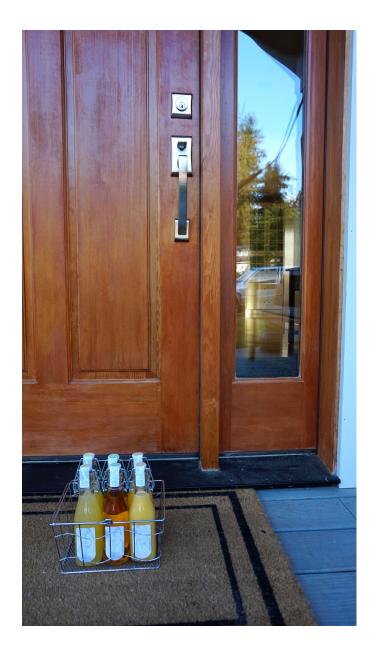

n a 2,000 calorie diet.

enjoy

#### **Nutrition Facts**

Serving Size: 1 bottle (8.2 oz) Serving Per Container: 1

#### Amount Per Serving

Calories: 257 Cal from Fat: 0 % Daily Value\*

| Total Fat Less than 1g | 0%  |
|------------------------|-----|
| Saturated Fat Og       | 0%  |
| Trans Fat Og           | 0%  |
| Cholesterol Omg        | 0%  |
| Sodium 0mg             | 0%  |
| Total Carb 75          | 26% |
| Dietary Fiber 16g      | 63% |
| Sugars 53g             |     |
| Decision 2 in          |     |

#### Protein 3g

Vitamin A 92% • Vitamin C 0%
Calcium 3% • Iron 3%

\*Percent Daily Values are based on a 2,000 calorie diet.

enjoy

# ALTERNATIVE APPLICATION DEVELOPMENT



# FINAL ALTERNATIVE APPLICATION







# FINAL PACKAGING





# FINAL PACKAGING





# FINAL PACKAGING